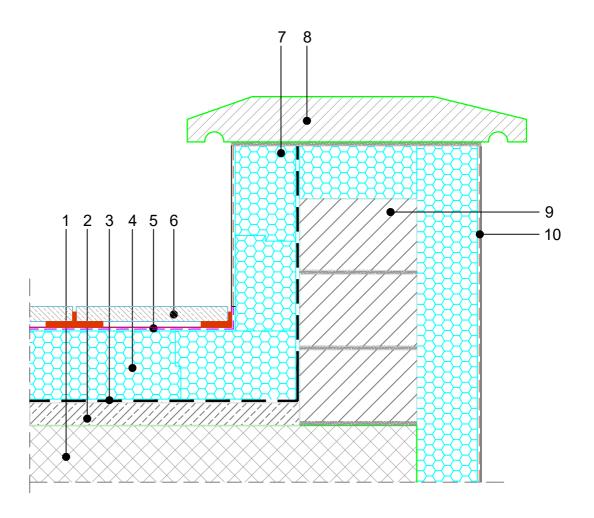

INVERTED FLAT ROOF
WALKABLE skin SEAL ROOF
CONCRETE PAVERS ON ADJUSTABLE SUPPORTS
PARAPET WALL, SCALE 1:10

10.12.3.06

## COMPOSITION of system solution (dimensions in detail to be calculated):

- 1. REINFORCED CONCRETE SLAB
- 2. INCLINED CONCRETE
- 3. WATERPROOFING
- 4. FIBRAN*xps* 300-L
- 5. FIBRANs $ar{k}in$  SEAL vapor—permeable, waterproof membrane for quick drainage
- 6. CONCRETE PAVERS ON ADJUSTABLE SUPPORTS
- 7. FIBRAN $m{xps}$  ETICS
- 8. CONCRETE CAPPING STONE
- 9. PARAPET WALL
- 10.FACADE PLASTERS