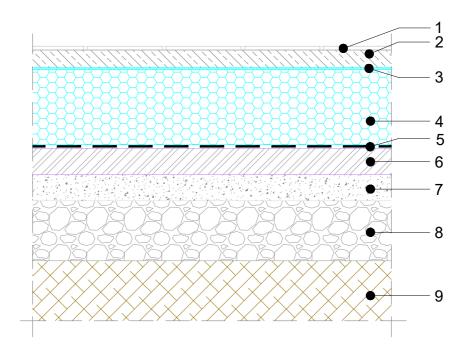

## COMPOSITION OF SYSTEM SOLUTION (dimensions in the detail to be calculated):

- 1. CERAMIC TIES 2. CEMENT SCREED
- 3. EXTRUDED PE FOIL IMPACT SOUND INSULATION
- 4. FIBRAN*xps* 300-L 5. Waterproofing 6. Lean concrete

- 7. LEVELING SAND 8. CHRUSHED GRAVEL
- 9. COMPACTED SOIL

NOTE: - It is not allowed to work with an open flame In the close proximity of the XPS insulation.

- When using PVC membranes, a separation layer (i.e. FIBRAN filter SF32) must be installed between the PVC membrane and the XPS.